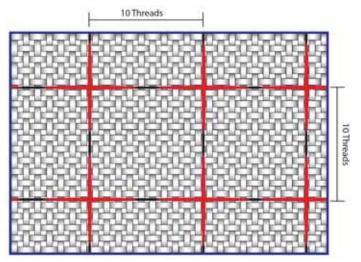

- 1. When you purchase the fabric for your project, allow a minimum of 3 extra inches on all four sides of the pattern. For example, if your finished design is 12" x 14" you would purchase an 18" x 20" piece of fabric. Finish the edges of the piece with either a serging stitch, zig zag stitch or masking tape. This will prevent the fabric from raveling.
- 2. The next and VERY IMPORTANT step is to mark grid lines on your fabric. Mark the grid lines to match the grid lines of the pattern. These designs are created with ten stitches per square in the grid of the pattern both vertically and horizontally.