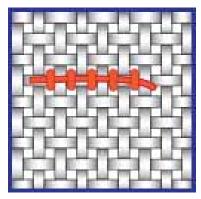

When making your first few stitches, leave a 2 cm tail at the back of your work. Hold this tail so that your first few stitches are worked over it. This secures your thread. Never tie a knot in your thread. See how this is done in the diagram. As your project

progresses, you will be able to anchor your thread on the back side of the already completed stitches.

6. Cross stitch is worked in even, slanted stitches as you will see in the diagram. The stitches used to make a cross