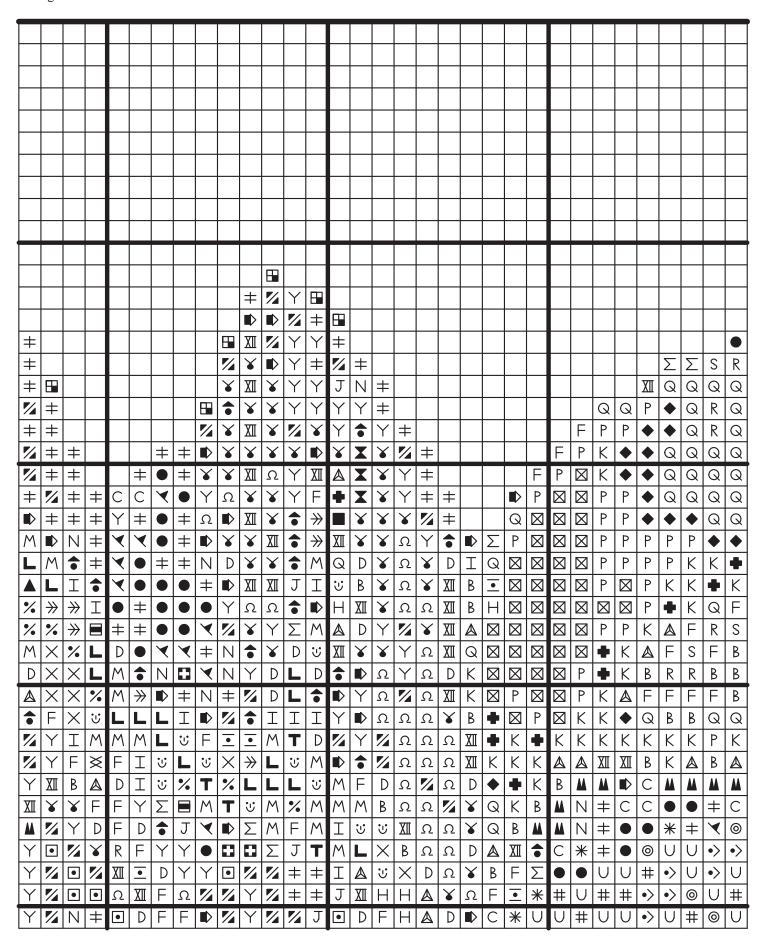

## Bowl of Fruit

Design Size: 257w x 244h stitches

#### Sewn Design Size:

14 count: 18.36 x 17.43 inches - 466m x 443mm 18 count: 14.28 x 13.56 inches - 363mm x 344mm 20 count: 12.85 x 12.20 inches - 326mm x 310mm 22 count: 11.68 x 11.09 inches - 297mm x 282mm

#### Overview

Fabric: Aida White

Stitch Count: 71/100mm or 18.0/inch

Chart Size: 257 x 244 Stitches

Finished Size: 363 x 344 mm or 14.3 x 13.6 inch Fabric Size: 513 x 494 mm or 20.2 x 19.5 inch

Stitch Style: Cross stitch - 2 strands

Below is a plan showing how the chart pages fit together. The page number is shown at the top left of each chart page.

| A:1 | B:1 | C:1 | D:1 | E:1 | F:1 | G:1 | H:1 |
|-----|-----|-----|-----|-----|-----|-----|-----|
| A:2 | B:2 | C:2 | D:2 | E:2 | F:2 | G:2 | H:2 |
| A:3 | B:3 | C:3 | D:3 | E:3 | F:3 | G:3 | H:3 |
| A:4 | B:4 | C:4 | D:4 | E:4 | F:4 | G:4 | H:4 |
| A:5 | B:5 | C:5 | D:5 | E:5 | F:5 | G:5 | H:5 |
| A:6 | B:6 | C:6 | D:6 | E:6 | F:6 | G:6 | Н:6 |