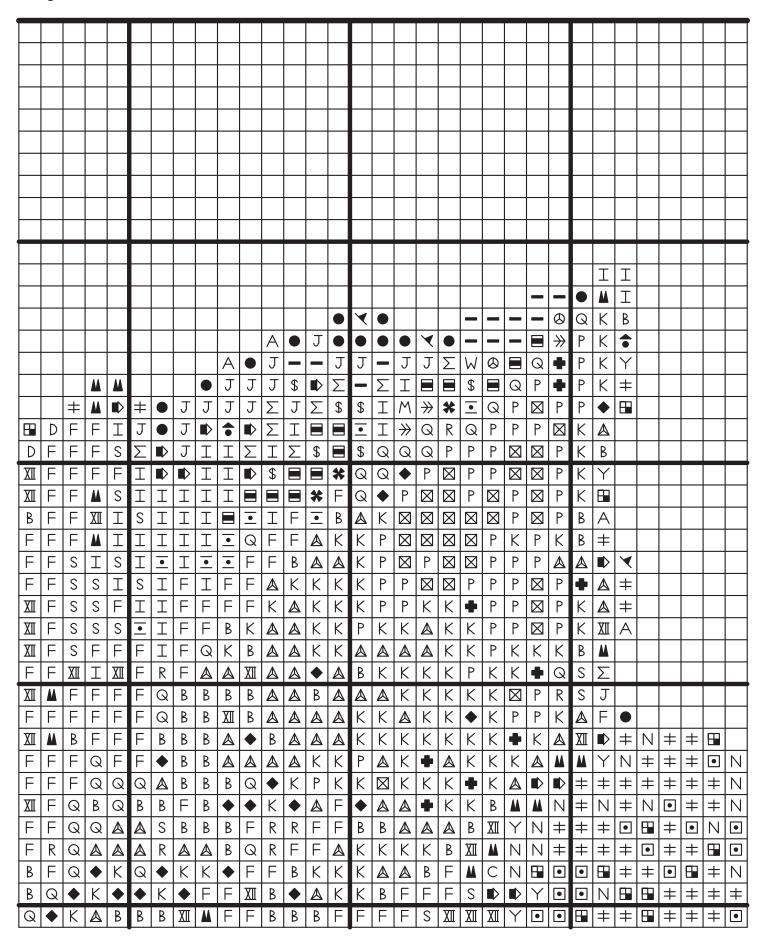

## Bowl of Fruit

Design Size: 257w x 244h stitches

#### Sewn Design Size:

14 count: 18.36 x 17.43 inches - 466m x 443mm 18 count: 14.28 x 13.56 inches - 363mm x 344mm 20 count: 12.85 x 12.20 inches - 326mm x 310mm 22 count: 11.68 x 11.09 inches - 297mm x 282mm

#### Overview

Fabric: Aida White

Stitch Count: 71/100mm or 18.0/inch

Chart Size: 257 x 244 Stitches

Finished Size: 363 x 344 mm or 14.3 x 13.6 inch Fabric Size: 513 x 494 mm or 20.2 x 19.5 inch

Stitch Style: Cross stitch - 2 strands

Below is a plan showing how the chart pages fit together. The page number is shown at the top left of each chart page.

| A:1 | B:1 | C:1 | D:1 | E:1 | F:1 | G:1 | H:1 |
|-----|-----|-----|-----|-----|-----|-----|-----|
| A:2 | B:2 | C:2 | D:2 | E:2 | F:2 | G:2 | H:2 |
| A:3 | B:3 | C:3 | D:3 | E:3 | F:3 | G:3 | H:3 |
| A:4 | B:4 | C:4 | D:4 | E:4 | F:4 | G:4 | H:4 |
| A:5 | B:5 | C:5 | D:5 | E:5 | F:5 | G:5 | H:5 |
| A:6 | B:6 | C:6 | D:6 | E:6 | F:6 | G:6 | Н:6 |