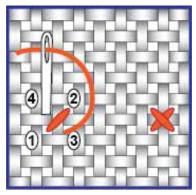

progresses, you will be able to anchor your thread on the back side of the already completed stitches.

6. Cross stitch is worked in even, slanted stitches as you will see in the diagram. The stitches used to make a cross

stitch are usually done diagonally from left to right, laying down the first half of the cross and then back from right to left to complete the cross. See diagram.

All the stitches MUST be completed the same way (the first stitch of the cross always in the

same direction and the second stitch of the cross always in the same direction) – this is very important – if you don't make the stitches consistent, your project will not look beautiful as you had planned.