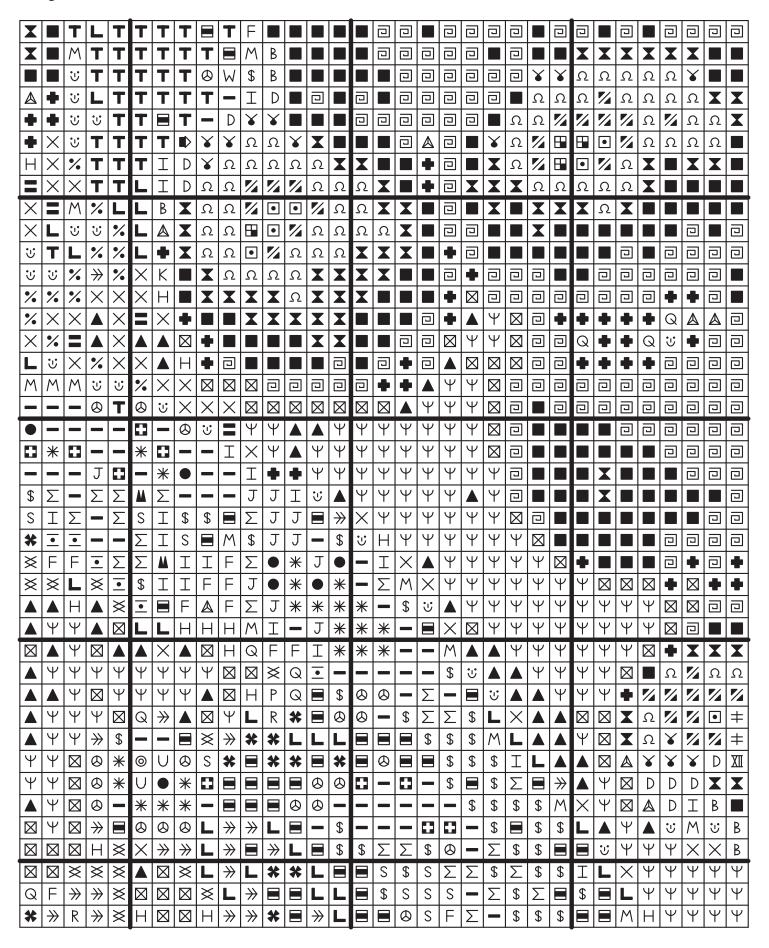

## Bowl of Fruit

Design Size: 257w x 244h stitches

#### Sewn Design Size:

14 count: 18.36 x 17.43 inches - 466m x 443mm 18 count: 14.28 x 13.56 inches - 363mm x 344mm 20 count: 12.85 x 12.20 inches - 326mm x 310mm 22 count: 11.68 x 11.09 inches - 297mm x 282mm

#### Overview

Fabric: Aida White

Stitch Count: 71/100mm or 18.0/inch

Chart Size: 257 x 244 Stitches

Finished Size: 363 x 344 mm or 14.3 x 13.6 inch Fabric Size: 513 x 494 mm or 20.2 x 19.5 inch

Stitch Style: Cross stitch - 2 strands

Below is a plan showing how the chart pages fit together. The page number is shown at the top left of each chart page.

| A:1 | B:1 | C:1 | D:1 | E:1 | F:1 | G:1 | H:1 |
|-----|-----|-----|-----|-----|-----|-----|-----|
| A:2 | B:2 | C:2 | D:2 | E:2 | F:2 | G:2 | H:2 |
| A:3 | B:3 | C:3 | D:3 | E:3 | F:3 | G:3 | H:3 |
| A:4 | B:4 | C:4 | D:4 | E:4 | F:4 | G:4 | H:4 |
| A:5 | B:5 | C:5 | D:5 | E:5 | F:5 | G:5 | H:5 |
| A:6 | B:6 | C:6 | D:6 | E:6 | F:6 | G:6 | Н:6 |